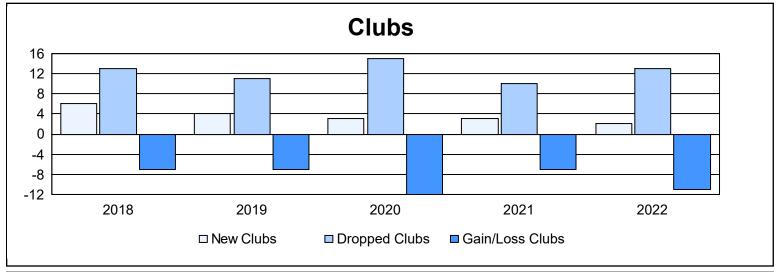

| Year      | New<br>Clubs | Dropped<br>Clubs | Gain/<br>Loss<br>Clubs | New<br>Members | Charter<br>Members | Reinstate<br>Members | Transfer<br>Members | Total<br>Member<br>Added | Total<br>Members<br>Dropped | Gain/<br>Loss<br>Members |
|-----------|--------------|------------------|------------------------|----------------|--------------------|----------------------|---------------------|--------------------------|-----------------------------|--------------------------|
| 2017-2018 | 6            | 13               | -7                     | 1,283          | 169                | 73                   | 114                 | 1,639                    | 1,988                       | -349                     |
| 2018-2019 | 4            | 11               | -7                     | 930            | 125                | 102                  | 83                  | 1,240                    | 1,548                       | -308                     |
| 2019-2020 | 3            | 15               | -12                    | 778            | 79                 | 75                   | 86                  | 1,018                    | 1,562                       | -544                     |
| 2020-2021 | 3            | 10               | -7                     | 552            | 72                 | 90                   | 83                  | 797                      | 1,601                       | -804                     |
| 2021-2022 | 2            | 13               | -11                    | 1,018          | 76                 | 110                  | 108                 | 1,312                    | 1,443                       | -131                     |
| Average   | 4            | 12               | -9                     | 912            | 104                | 90                   | 95                  | 1,201                    | 1,628                       | -427                     |