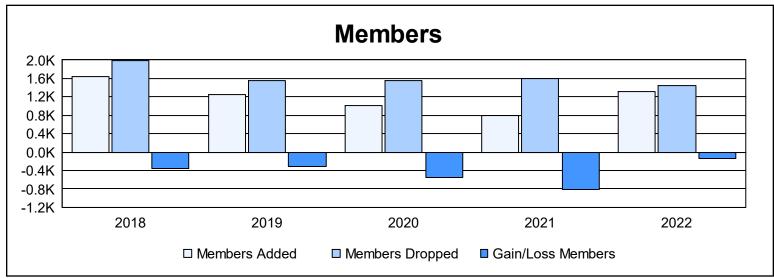

| Year      | New<br>Clubs | Dropped<br>Clubs | Gain/<br>Loss<br>Clubs | New<br>Members | Charter<br>Members | Reinstate<br>Members | Transfer<br>Members | Total<br>Member<br>Added | Total<br>Members<br>Dropped | Gain/<br>Loss<br>Members |
|-----------|--------------|------------------|------------------------|----------------|--------------------|----------------------|---------------------|--------------------------|-----------------------------|--------------------------|
| 2017-2018 | 6            | 13               | -7                     | 1,283          | 169                | 73                   | 114                 | 1,639                    | 1,988                       | -349                     |
| 2018-2019 | 4            | 11               | -7                     | 930            | 125                | 102                  | 83                  | 1,240                    | 1,548                       | -308                     |
| 2019-2020 | 3            | 15               | -12                    | 778            | 79                 | 75                   | 86                  | 1,018                    | 1,562                       | -544                     |
| 2020-2021 | 3            | 10               | -7                     | 552            | 72                 | 90                   | 83                  | 797                      | 1,601                       | -804                     |
| 2021-2022 | 2            | 13               | -11                    | 1,018          | 76                 | 110                  | 108                 | 1,312                    | 1,443                       | -131                     |
| Average   | 4            | 12               | -9                     | 912            | 104                | 90                   | 95                  | 1,201                    | 1,628                       | -427                     |